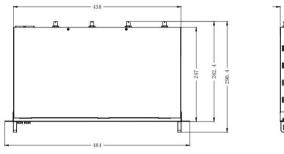

Dimension

• Upgrade and control via Ethernet interface for system integration and custom development

Application

Ð

## Specification

| Interface   | Input               | HDMI                   | 4×HDMI-A                                                                                             |
|-------------|---------------------|------------------------|------------------------------------------------------------------------------------------------------|
|             |                     | SDI                    | 4×BNC                                                                                                |
|             |                     | Fiber                  | 4×LC                                                                                                 |
|             | Output              | HDMI                   | 4×HDMI-A                                                                                             |
|             |                     | SDI                    | 4×BNC                                                                                                |
|             |                     | Fiber                  | 4×LC                                                                                                 |
|             | Audio               | Line In                | 4×3.5mm Audio Socket                                                                                 |
|             |                     | Line Out               | 4×3.5mm Audio Socket                                                                                 |
|             | Control             | LAN                    | 4×RJ45                                                                                               |
|             |                     | Reset                  | 4×IP Reset Button                                                                                    |
|             |                     | Switch                 | 4×Dial Switch                                                                                        |
| Performance | Resolution          | HDMI/SDI/Fiber         | 720p@50/59.94/60   1080i@50/59.94/60   1080p@25/29.97/30/50/59.94/60   2160p@25/29.97/30/50/59.94/60 |
|             | Supported Standards | HDMI                   | 2.0b                                                                                                 |
|             |                     | SDI/Fiber              | HD/3G/6G/12G-SDI                                                                                     |
|             | Fan                 | 1×Built-in Fan         |                                                                                                      |
| Power       | Input Voltage       | AC 85~264V, 50/60Hz    |                                                                                                      |
| Physical    | Net Dimension       | 484mm × 290.4mm × 44mm |                                                                                                      |