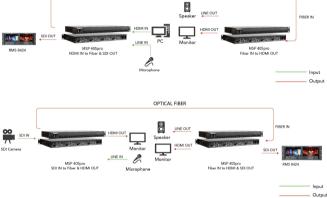

## **Key Features**

- Install up to 4 units to a 1 unit size rack for installation and with redudant power supply capacity
- Convert SDI signal (HD/3G/6G/12G-SDI ) to HDMI 2.0 signal; support auto format adaptation
- Convert SDI signal (HD/3G/6G/12G-SDI ) to fiber signal; support signal relay for long-distance transmission
- Convert HDMI 2.0 signal to SDI signal (HD/3G/6G/12G-SDI ); support auto format adaptation
- Convert HDMI 2.0 signal to fiber;
- support medium to long-distance transmission and auto format adaptation • Convert fiber signal to SDI signal (HD/3G/6G/12G-SDI );
- support medium to long-distance transmission and auto format
- Convert fiber signal to HDMI 2.0 signal; support medium to long-distance transmission and auto format adaptation
- Single-mode and multi-mode fiber module optional
- Standard Test Pattern generator built in for on-site setup
- Audio playback and embedding function

Dimension

• Upgrade and control via Ethernet interface for system integration and custom development

Application

Ð