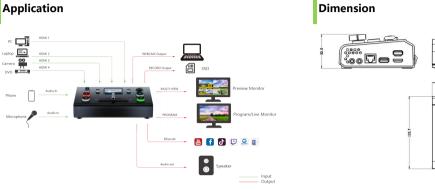

# **Streaming Switcher**

This is the 3rd generation of mini-pro, mini-pro v3 features four 4K HDMI inputs and dual HDMI outputs. Both Line and Mic level audio supported on aboard with variable delay controls to bring audio into sync if needed. USB output supports YUY2, MJPEG and H.264 encoding formats, which can be recognized as webcam for streaming to Facebook, YouTube, ZOOM, etc.

mini-pro is built with LCD touch screen to display video sources. mini-pro supports simultaneous streaming to 4 live streaming platforms via RTMP(S) and 24/7 recording with capacity of hard drive up to 2TB.

#### Dimension