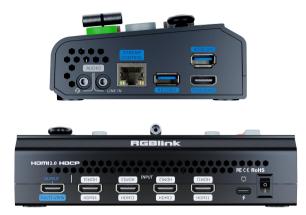

### Key Features

- mini and is convenient to carryBuilt-in LCD for video preview and touch menu operation • Quad HDMI 2.0 inputs (HDCP 1.4 compliance), resolutions up to 4K@60
- Dual HDMI 1.3 outputs for monitoring of multi-view Preview, Program or AUX
- Mix for 4-channel HDMI embedded and 2-channel external audio
- AUTO and WIPE Switch mode available
- 15 transition effects

- USB 2.0 one-key recording in exFAT or FAT32 format with bitrate up to 16Mbps
  USB output supports YUY2 and MJPG format, which can be recognized as webcam for streaming Support RTMP(S) network streaming up to 2 platforms
- Save and load PTZ presets. One-click for preset recall
- 5-direction joystick and toggle for controlling PTZ camera (IP VISCA Protocol supported)

#### mini-pro mini series

| Connectors  | Input                | HDMI 4K                  | 4×HDMI-A                                                                                                       |  |
|-------------|----------------------|--------------------------|----------------------------------------------------------------------------------------------------------------|--|
|             | Output               | HDMI 2K                  | 2×HDMI-A                                                                                                       |  |
|             |                      | USB (Record)             | 1×USB-A                                                                                                        |  |
|             |                      | USB (Stream)             | 1×USB-A                                                                                                        |  |
|             | Audio                | Input                    | 2×3.5mm mini-Jack                                                                                              |  |
|             |                      | Ouput                    | 1×3.5mm mini-Jack                                                                                              |  |
|             | Communication/Stream | LAN                      | 1×R/45                                                                                                         |  |
|             | Power                | Power Supply             | 1×USB-C                                                                                                        |  |
| Performance | Input Resolutions    | HDMI 2.0                 | 1280×720p@50/60   1280×768p@60   1280×1024p@60   1360×768p@60   1366×768p@60   1600×900p@60   1920×1080i@50/60 |  |
|             |                      |                          | 1920×1080p@30/50/60   3840×2160p@23.97/24/25/29.97/30/50/59.94/60                                              |  |
|             | Output Resolutions   | HDMI 1.3                 | 1280×720p@50/60   1920×1080p@24/30/50/60                                                                       |  |
|             |                      | USB                      | 1280×720p@60   1920×1080p@24/25/30/50/60                                                                       |  |
|             | Video                | Bit Depth                | 8 bit/10 bit/12 bit                                                                                            |  |
|             |                      | Video Formats            | HDMI 2.0   HDCP 2.2                                                                                            |  |
|             |                      | Color Space              | RGB 8bit   YUV 4:4:4   YUV 4:2:2   YUV 4:2:0                                                                   |  |
|             |                      | Video Latency            | <3 frames                                                                                                      |  |
|             | Audio                | Audio Format             | LPCM/2ch/24bit/16bit/48kHZ                                                                                     |  |
|             |                      | Color Space              | RGB 8bit                                                                                                       |  |
|             | Record/Storage       | Record Formats           | MP4 (up to 16Mbps)                                                                                             |  |
|             |                      | Disk Formats             | FAT32(≤32 GB)   exFAT(64GB~2T)                                                                                 |  |
|             | Supported Standards  | HDMI                     | 2.0                                                                                                            |  |
|             |                      | USB                      | 3.0                                                                                                            |  |
|             |                      | H.265                    | ITU-T H.265/ ISO/IEC 23008-2                                                                                   |  |
| Power       | Compatability        | USB Power Delivery       | USB Power Delivery (PD) 3.0                                                                                    |  |
|             | Supported Cables     | Certified USB PD Aware   |                                                                                                                |  |
|             | Input Voltage        | PD 12V/1.5A              |                                                                                                                |  |
|             | Maximum Power        | 20W                      |                                                                                                                |  |
| Environment | Temperature          | 0°C~60°C                 |                                                                                                                |  |
|             | Humidity             | 10%~85%                  |                                                                                                                |  |
| Physical    | Net Weight           | 0.42kg                   |                                                                                                                |  |
|             | Packaged Weight      | 1.20kg                   |                                                                                                                |  |
|             | Net Dimension        | 180.6mm × 112.7mm × 53mm |                                                                                                                |  |
|             | Packaged Dimension   | 255mm × 145mm × 85mm     |                                                                                                                |  |