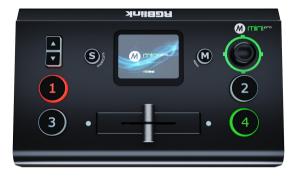

mini-pro is built with LCD touch screen to display video sources. mini-pro supports simultaneous streaming to 4 live streaming platforms via RTMP(S) and 24/7 recording with capacity of hard drive up to 2TB.

mini-pro is packed with features including dynamic output control, multi-view preview, picture in picture, Chroma Key, transitions, on board PTZ camera controls and much more.

### Key Features

- mini and is convenient to carryBuilt-in LCD for video preview and touch menu operation • Quad HDMI 2.0 inputs (HDCP 1.4 compliance), resolutions up to 4K@60
- Dual HDMI 1.3 outputs for monitoring of multi-view Preview, Program or AUX
- Mix for 4-channel HDMI embedded and 2-channel external audio
- AUTO and WIPE Switch mode available
- 15 transition effects

- USB 2.0 one-key recording in exFAT or FAT32 format with bitrate up to 16Mbps
  USB output supports YUY2 and MJPG format, which can be recognized as webcam for streaming Support RTMP(S) network streaming up to 2 platforms
- Save and load PTZ presets. One-click for preset recall
- 5-direction joystick and toggle for controlling PTZ camera (IP VISCA Protocol supported)

8 .--

0

o 🔘

 $\cap$ 

 $\bigcirc$ 

unit:mm

- Specify either "green" or "blue" as the key color for Chroma Key
- · Support APP control, compatible with mobile devices and desktop