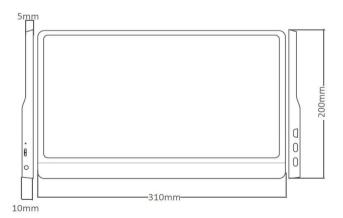

### **Dimensions**

## **Specification**

| Connectors  | Input                 | HDMI                            | 1×mini-HDMI        |
|-------------|-----------------------|---------------------------------|--------------------|
|             |                       | USB                             | 2×USB-C            |
|             | Audio                 | Audio Out                       | 1×3.5mm Audio Jack |
|             |                       | Microphone                      | 2×Bulit-in Speaker |
| Screen      | Screen Size           | 13.3"                           |                    |
|             | Panel Type            | IPS                             |                    |
|             | Display Color         | 16.7M, 72%NTSC/:16.7M, 100%sRGB |                    |
|             | Resolution            | 1920×1080 pixels                |                    |
|             | Aspect Ratio          | 1000:1                          |                    |
|             | Gamut                 | 72%                             |                    |
|             | Brightness            | 350 cd/m <sup>2</sup>           |                    |
|             | Refresh Rate          | 60Hz                            |                    |
|             | View Angle            | 85°/85°(L/R) 85°/85°(U/D)       |                    |
| Power       | Power Supply          | 5V2A                            |                    |
| Environment | Operation Temperature | 0℃ ~ 50℃                        |                    |
| Physical    | Packaged Weight       | 1.5kg                           |                    |
|             | Device Dimension      | 310mm × 200mm × 5(10) mm        |                    |
|             | Packaged Dimension    | 350mm × 250mm × 65 mm           |                    |